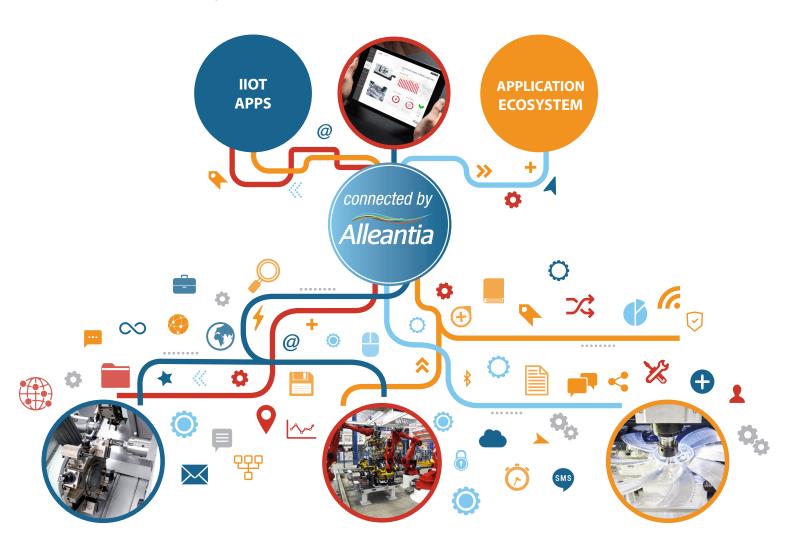

Alleantia software makes available dozens of 'IloT Apps', starting with 'Digital Twin' IloT Apps that instantly feed machine information to IT development platforms, IloT Apps to use machine data embedded and with public applications. Last not least, Alleantia's Ecosystem IloT Apps to connect many Industry 4.0 applications for PLM, MES, FMS, ERP, CRM, Data Analytics, Predictive Maintenance and others.