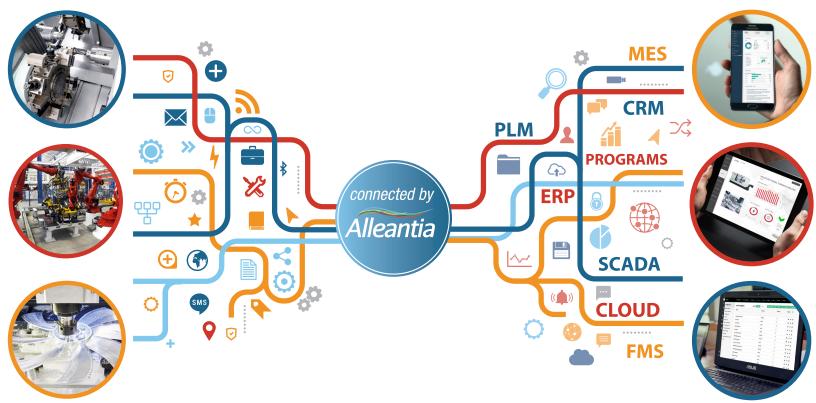

Alleantia software makes available dozens of 'IloT Apps', starting with 'Digital Twin' IloT Apps that instantly feed machine information to IT development platforms, IloT Apps to use machine data embedded and with public applications. Last not least, Alleantia's Ecosystem IloT Apps to connect many Industry 4.0 applications for PLM, MES, FMS, ERP, CRM, Data Analytics, Predictive Maintenance and others.