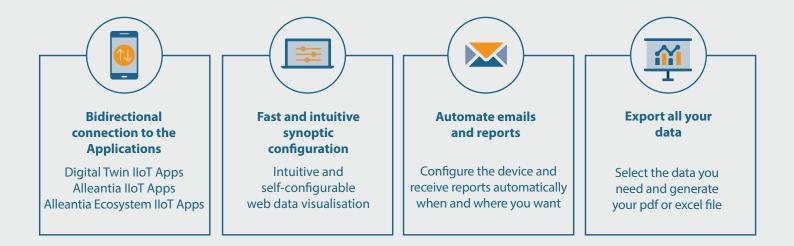

### HOW TO USE DATA

Synoptic, Reports, Notifications, IloT Apps

List of partners expands continuously, please check www.alleantia.com/partners/certified-application-partners

Ready to use Digital Twin IIoT Apps and Dell Boomi to integrate with most used Clouds and IT infrastructures

Remote upload and synchronization of programs and machine instructions with IIoT Apps such as Dropbox and OneDrive for Business

Interactions between users and working groups through corporate social networks IIoT Apps, such as Yammer and IndyChatBot

Application Ecosystem IIoT Apps connecting to multiple Industry 4.0 Applications

#### Alleantia IoT Apps

Choose your IIoT Apps to connect your machine to each business application, on premise or on cloud.