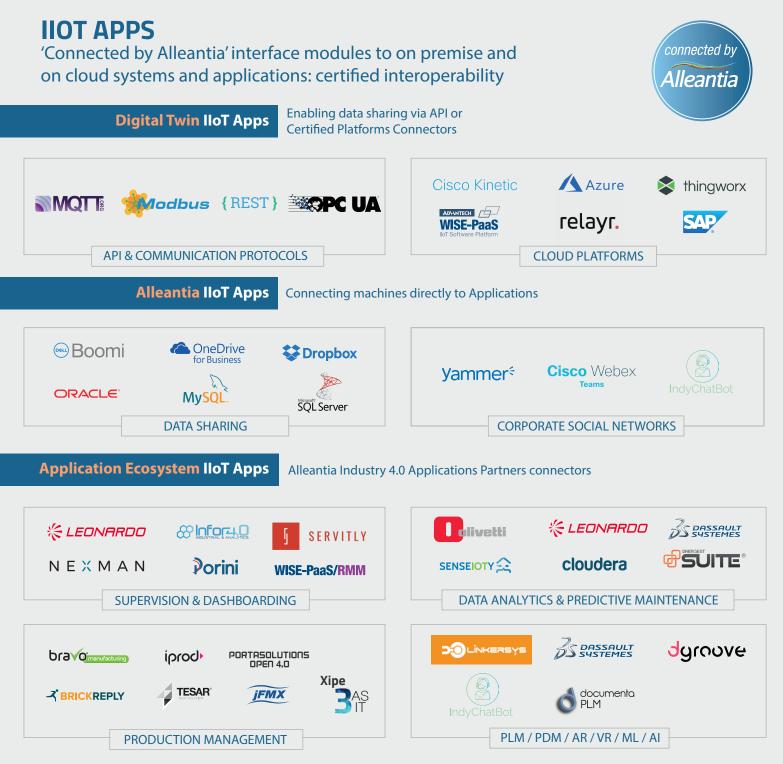

#### Connect any machine to any application and cloud in minutes:

Azure IoT ©, AWS IoT, Dassault Systèmes EXALEAD ©, ThingWorx™, WISE-PaaS, DELL Boomi, Cloudera, MQTT, REST API, SQL Server ©, MySQL<sup>™</sup>, Yammer ©, ERP, CRM, MES, FMS, PLM, AR/VR, AI, ML systems.

Ready to use Digital Twin IIoT Apps and Dell Boomi to integrate with most used Clouds and IT infrastructures

Remote upload and synchronization of programs and machine instructions with IIoT Apps such as Dropbox and OneDrive for Business

Interactions between users and working groups through corporate social networks IIoT Apps, such as Yammer and IndyChatBot

Application Ecosystem IIoT Apps connecting to multiple Industry 4.0 Applications

#### Alleantia IoT Apps

Choose your IIoT Apps to connect your machine to each business application, on premise or on cloud.

#### Business and Cloud Apps

Leverage the power of your IIoT Data to digitally transform your business.