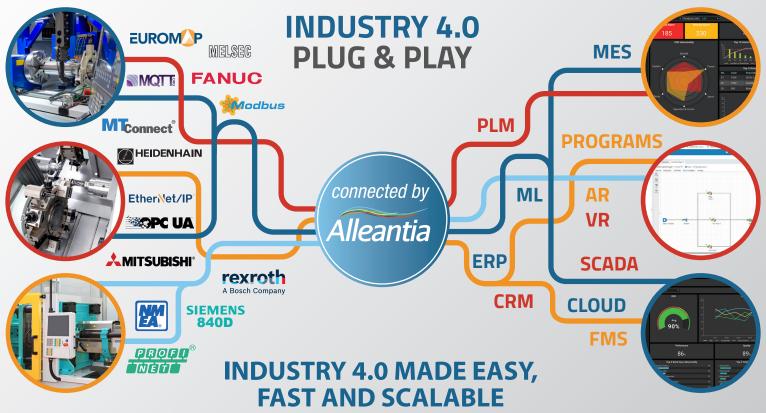

#### Connect any machine to any application and cloud in minutes:

Azure IoT ©, AWS IoT, Dassault Systèmes EXALEAD ©, ThingWorx™, WISE-PaaS, DELL Boomi, Cloudera, MQTT, REST API, SQL Server ©, MySQL<sup>™</sup>, Yammer ©, ERP, CRM, MES, FMS, PLM, AR/VR, AI, ML systems.

# Plug&Play connectivity to thousands of industrial machines

Explore our library with more than 5000 drivers at www.alleantia.com/developers

### Digitally transform your production processes in a sustainable way

Simple and fast interconnection to machines and networks via LAN, WiFi, 3G/4G, with hardware from leading suppliers

Fast and scalable machines and devices integration using XPANGO Device Drivers technology and Alleantia Library of Things

Support of both new and old machinery with hybrid architectures, suitable for different situations

Native remote monitoring, diagnostic and visualization of operating parameters

Notifications and alerts via email, SMS, streaming API, event management platforms

Ready to use Digital Twin IIoT Apps and Dell Boomi to integrate with most used Clouds and IT infrastructures

Remote upload and synchronization of programs and machine instructions with IIoT Apps such as Dropbox and OneDrive for Business

Interactions between users and working groups through corporate social networks IIoT Apps, such as Yammer and IndyChatBot

Application Ecosystem IIoT Apps connecting to multiple Industry 4.0 Applications

Fast information access from any user device: smartphones, tablets, PCs