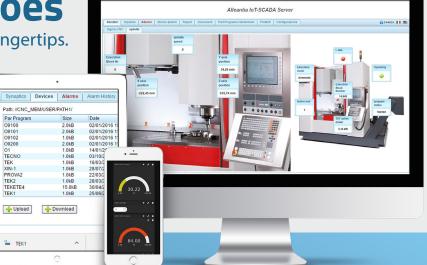

# What Alleantia does

All machine's operational data at your fingertips. Anytime. Anywhere.

Fast information access from any user device: smartphones, tablets, PCs